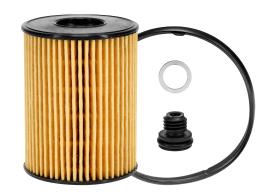

## **LUBE ELEMENT**

Baldwin Filters' P40164 Lube Element is designed to remove contaminants from your Hyundai, Kia and Land Rover passenger vehicle's oil. The included gasket is tabbed for easier removal and a replacement drain plug is also included.

| CROSS-REFERENCE |            |
|-----------------|------------|
| Hyundai         | 263502S000 |
| Luber-finer     | P1086      |
| Purolator       | PL11752    |
| Wix             | WL10514    |

| SPECIFICATIONS |                                |
|----------------|--------------------------------|
| CONTAINS       | [1] Drain Plug                 |
| O.D.           | 2 9/16 (65.1)                  |
| I.D.           | 11/32 (26.2)                   |
| LENGTH         | 3 3/8 (85.7)                   |
| F. GASKET      | [1] Included; [1] Metal Washer |