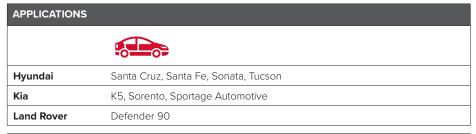

## **LUBE ELEMENT**

Baldwin Filters' P40164 Lube Element is designed to remove contaminants from your Hyundai, Kia and Land Rover passenger vehicle's oil. The included gasket is tabbed for easier removal and a replacement drain plug is also included.

| CROSS-REFERENCE |            |
|-----------------|------------|
| Hyundai         | 263502S000 |
| Luber-finer     | P1086      |
| Purolator       | PL11752    |
| Wix             | WL10514    |

| SPECIFICATIONS |                                |
|----------------|--------------------------------|
| CONTAINS       | [1] Drain Plug                 |
| O.D.           | 2 9/16 (65.1)                  |
| I.D.           | 11/32 (26.2)                   |
| LENGTH         | 3 3/8 (85.7)                   |
| F. GASKET      | [1] Included; [1] Metal Washer |